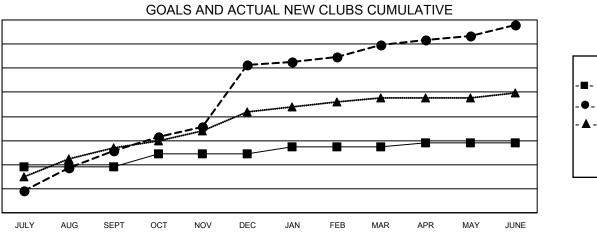

## GAT MONTHLY MEMBERSHIP PROGRESS REPORT

**Multiple District 325** 

Results as of: 6/30/2021

LOCATION: NEPAL

| Clubs                 |               |           |               | Members               |                           |                         |                                                    |  |  |
|-----------------------|---------------|-----------|---------------|-----------------------|---------------------------|-------------------------|----------------------------------------------------|--|--|
| RESULTS FOR 2020-2021 |               |           |               | RESULTS FOR 2020-2021 |                           |                         |                                                    |  |  |
| QUARTER               | NEW CLUB GOAL | NEW CLUBS | DROPPED CLUBS | QUARTER               | MEMBER GROWTH NET<br>GOAL | MEMBER GROWTH<br>ACTUAL | DROPPED<br>MEMBERS ACTUAL<br>(including transfers) |  |  |
| JULY/AUG/SEPT         | 95            | 128       | 2             | JULY/AUG/SEF          | эт 1920                   | 6,651                   | 707                                                |  |  |
| OCT/NOV/DEC           | 27            | 179       | 0             | OCT/NOV/DEC           | ; 761                     | 6,070                   | 1,478                                              |  |  |
| JAN/FEB/MAR           | 15            | 41        | 86            | JAN/FEB/MAR           | 430                       | 1,542                   | 1,784                                              |  |  |
| APR/MAY/JUNE          | 8             | 41        | 0             | APR/MAY/JUN           | E 265                     | 2,611                   | 3,407                                              |  |  |