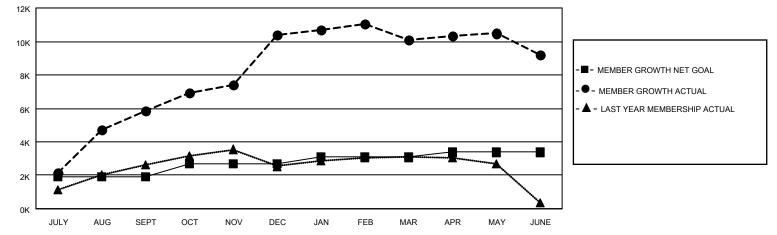

## GAT MONTHLY MEMBERSHIP PROGRESS REPORT

**Multiple District 325** 

Results as of: 6/30/2021

LOCATION: NEPAL

| Clubs                 |               |           |               | Members               |                           |                         |                                                    |  |  |
|-----------------------|---------------|-----------|---------------|-----------------------|---------------------------|-------------------------|----------------------------------------------------|--|--|
| RESULTS FOR 2020-2021 |               |           |               | RESULTS FOR 2020-2021 |                           |                         |                                                    |  |  |
| QUARTER               | NEW CLUB GOAL | NEW CLUBS | DROPPED CLUBS | QUARTER               | MEMBER GROWTH NET<br>GOAL | MEMBER GROWTH<br>ACTUAL | DROPPED<br>MEMBERS ACTUAL<br>(including transfers) |  |  |
| JULY/AUG/SEPT         | 95            | 128       | 2             | JULY/AUG/SEF          | эт 1920                   | 6,651                   | 707                                                |  |  |
| OCT/NOV/DEC           | 27            | 179       | 0             | OCT/NOV/DEC           | ; 761                     | 6,070                   | 1,478                                              |  |  |
| JAN/FEB/MAR           | 15            | 41        | 86            | JAN/FEB/MAR           | 430                       | 1,542                   | 1,784                                              |  |  |
| APR/MAY/JUNE          | 8             | 41        | 0             | APR/MAY/JUN           | E 265                     | 2,611                   | 3,407                                              |  |  |